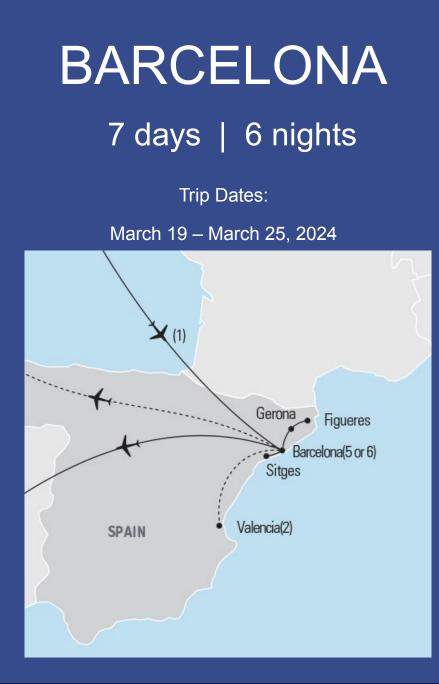

### Palmer Secondary School

# Barcelona



## Your trip

#### Highlights:

- Visit Gaudi's famous Sagrada Familia Temple & the Picasso Museum
- Visit Santa Caterina Market & try a local snack
- Themed dinners including Spanish Tapas night & Paella Night
- Flamenco show



## What's included

Almost everything!



Round-trip airfare



All on-tour transportation



Accommodation in triple or quad rooms with private bathrooms



Full breakfast daily



Hearty, authentic dinner daily



**Entrance fees to attractions per itinerary** 



Guided sightseeing tours and city walks per itinerary



Full-time, professional Tour Director



Online Tour Diary<sup>™</sup>, so you can follow our journey from home



24-hour emergency service



### **Tour itinerary**

#### DAY 1 | Travel to Spain

- Meet your group and chaperones at YVR
- Begi